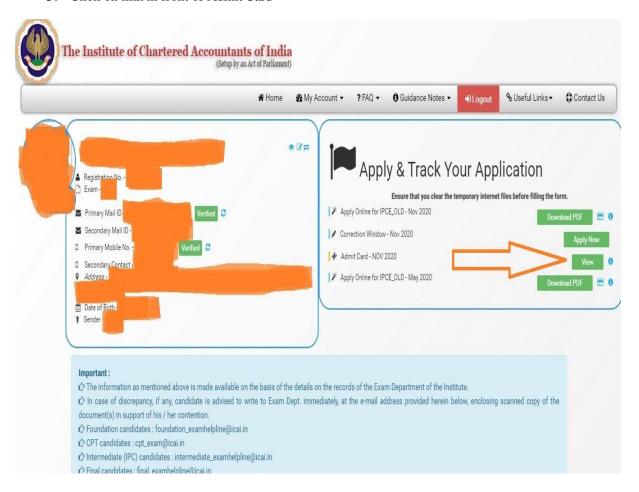

## 3. Click on link in front of Admit Card

Candidates may also visit the FAQs on subject hosted in the FAQs section of https://icaiexam.icai.org/ for more details.

For any further clarifications, write to/contact: