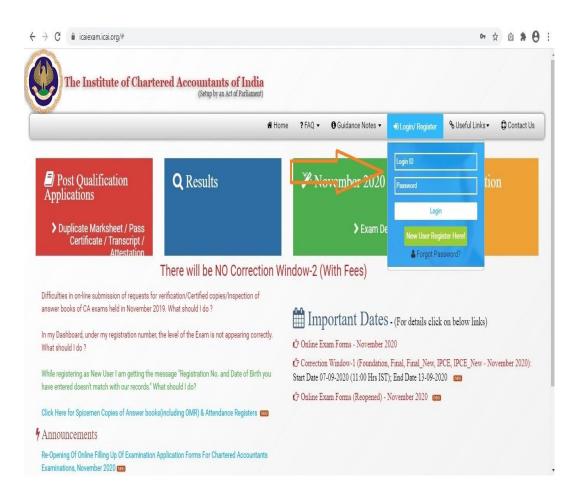

- 1. Visit https://icaiexam.icai.org/
- 2. Login using your Login ID(Registration Number) and password