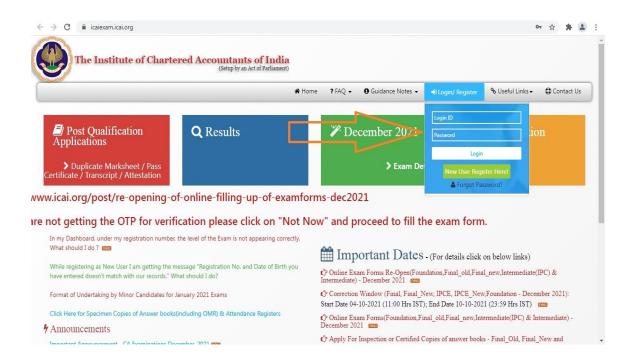

- 1. Visit https://icaiexam.icai.org/
- 2. Login using your Login ID(Registration Number) and password