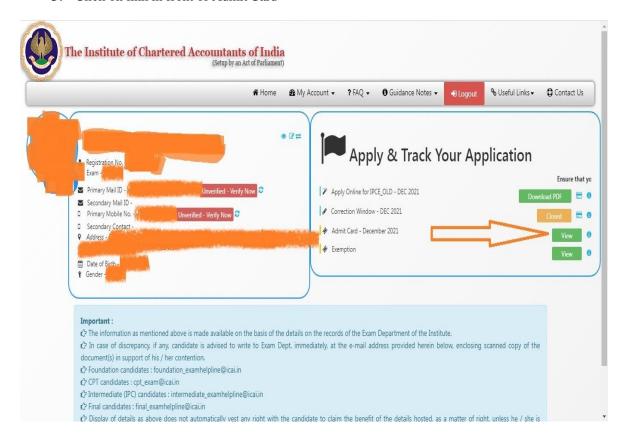

## 3. Click on link in front of Admit Card

Candidates may also visit the FAQs on subject hosted in the FAQs section of https://icaiexam.icai.org/ for more details.

For any further clarifications, write to/contact: